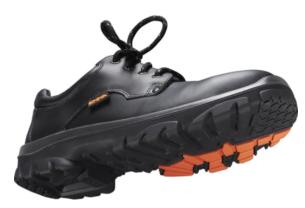

## Emma Safety shoes Low 700846 D 46 S3

| Article number | 4X463234      |
|----------------|---------------|
| Brand          | -             |
| UBB            | 500632975891  |
| UNSPSC         | 46181605      |
| EAN            | 8715316040450 |
| PKG. of 1      | Full Box Only |