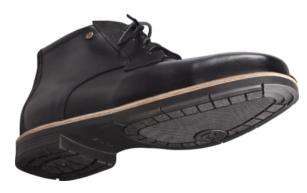

## Emma Safety shoes High 164090 D 45 S3

| Article number | 4B076244      |
|----------------|---------------|
| Brand          | -             |
| UBB            | 500633072979  |
| UNSPSC         | 46181605      |
| EAN            | 8715316104992 |
| PKG. of 1      | Full Box Only |

## **Standards**

| Colour                                                     | Black              |
|------------------------------------------------------------|--------------------|
| Туре                                                       | Shoe               |
| Type of closure                                            | Laces              |
| Shoe size                                                  | 45                 |
| ESD tested                                                 | Yes                |
| Anti-bacterial model                                       | Yes                |
| Sole material                                              | Polyurethane (PUR) |
| Material of upper part                                     | Other              |
| Material safety toe                                        | Steel              |
| Material lining                                            | Other              |
| Material midsole                                           | Plastic            |
| Fuel - and oil resistant (FO)                              | Yes                |
| Safety category<br>footwear according<br>to ISO 20345:2011 | s3                 |
| Model                                                      | High               |