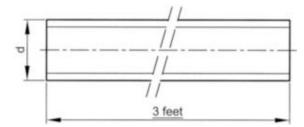

|
| Thread direction   | Right                                                                                                                                       |
| Thread             | British Standard<br>Whitworth                                                                                                               |
| Threads per inch   | 11                                                                                                                                          |
| Info               | Whitworth thread (BSW/BSF) is not internationally recommended. It is advised to use metric (M/MF/MEF) or unified (UNC/UNF) threads instead. |

## **Technical Specification**

## **Technical Drawing**

L (mm) 1000