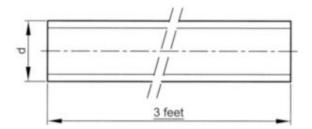

# Technical Drawing

**Standards** 

#### Diameter 5/16 Inch 1000 mm Length Material **Brass** Material technical CU2/CU3 Thread direction Right Thread **British Standard** Whitworth Threads per inch 18 Info Whitworth thread (BSW/BSF) is not internationally