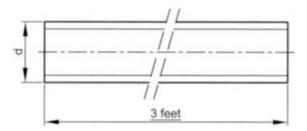

### **Technical Drawing**

**Standards** 

# Diameter 1/4 Inch Length 1000 mm Material Brass Material technical CU2/CU3 Thread direction Right Thread British Standard Whitworth Threads per inch 20

(BSW/BSF) is not internationally recommended. It is advised to use metric (M/MF/MEF) or unified (UNC/UNF) threads instead.

### L (mm) 1000