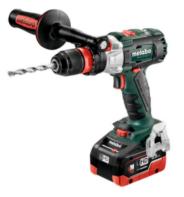

## Metabo Cordless Combi drill SB 18 LTX BL Q I

| Article number | 3Z261495      |
|----------------|---------------|
| Brand          | -             |
| UBB            | 500658498331  |
| UNSPSC         | 27112700      |
| EAN            | 4007430297914 |
| PKG. of 1      | Full Box Only |