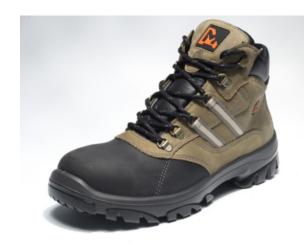

## Emma Safety shoes High 762546 D 44 S3

| Article number | 3R277573      |
|----------------|---------------|
| Brand          | -             |
| UBB            | 500512828749  |
| UNSPSC         | 46181605      |
| EAN            | 8715316075063 |
| PKG. of 1      | Full Box Only |

## **Standards**

| Colour                                                     | Multi-coloured |
|------------------------------------------------------------|----------------|
| Model                                                      | Ankle high     |
| Туре                                                       | Shoe           |
| Type of closure                                            | Laces          |
| Shoe size                                                  | 44             |
| With metatarsal guard                                      | Yes            |
| Anti-bacterial model                                       | Yes            |
| Material of upper part                                     | Other          |
| With reinforced ankle                                      | Yes            |
| Material safety toe                                        | Steel          |
| Material lining                                            | Other          |
| Material midsole                                           | Plastic        |
| Fuel - and oil resistant (FO)                              | Yes            |
| Safety category<br>footwear according<br>to ISO 20345:2011 | s3             |
| Antistatic                                                 | Yes            |
| Model                                                      | High           |