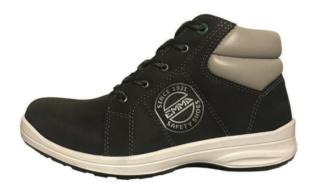

## Emma Safety shoes High Jodie 968516 D 42 S3

| Article number | 3N674546      |
|----------------|---------------|
| Brand          | -             |
| UBB            | 500696115855  |
| UNSPSC         | 46180000      |
| EAN            | 8715316142475 |
| PKG. of 1      | Full Box Only |

## **Standards**

| Type of closure                                            | Laces   |
|------------------------------------------------------------|---------|
| Shoe size                                                  | 42      |
| ESD tested                                                 | Yes     |
| Gender                                                     | Women   |
| Anti-bacterial model                                       | Yes     |
| Material of upper part                                     | Leather |
| Inner lining                                               | Yes     |
| With safety toecap                                         | Yes     |
| Material safety toe                                        | Steel   |
| Material lining                                            | Other   |
| With midsole                                               | Yes     |
| Material midsole                                           | Plastic |
| Safety category<br>footwear according<br>to ISO 20345:2011 | s3      |
| Antistatic                                                 | Yes     |
| Non slip                                                   | Yes     |
|                                                            |         |