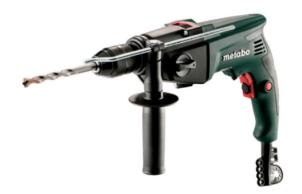

## Metabo Impact drill SBE 760

| Article number | 3N090964      |
|----------------|---------------|
| Brand          | -             |
| UBB            | 500658573984  |
| UNSPSC         | 27112700      |
| EAN            | 4007430214706 |
| PKG. of 1      | Full Box Only |

#### **Technical Parameters**

2nd gear

#### Nominal power 760 consumption 1.5 - 13 Drill chuck span Drill diameter steel 8 2nd gear Drill diameter steel 13 1st gear Drill diameter wood 25 2nd gear Drill diameter wood 40 1st gear Max. torque 24 Length of connection 2.5 cable Max. number of 58000 strokes Idle rotational speed 0 - 1200 1st gear Idle rotational speed 0 - 3200