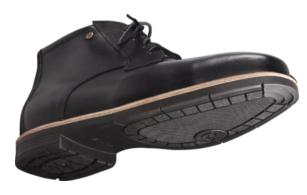

## Emma Safety shoes High 164090 D 47 S3

| Article number | 3F802366      |
|----------------|---------------|
| Brand          | -             |
| UBB            | 500633073399  |
| UNSPSC         | 46181605      |
| EAN            | 8715316105012 |
| PKG. of 1      | Full Box Only |

## **Standards**

| Type of closure                                            | Laces   |
|------------------------------------------------------------|---------|
| Shoe size                                                  | 47      |
| ESD tested                                                 | Yes     |
| Anti-bacterial model                                       | Yes     |
| Sole material                                              | Other   |
| Material of upper part                                     | Leather |
| Inner lining                                               | Yes     |
| With safety toecap                                         | Yes     |
| Material safety toe                                        | Steel   |
| Material lining                                            | Other   |
| With midsole                                               | Yes     |
| Material midsole                                           | Plastic |
| Safety category<br>footwear according<br>to ISO 20345:2011 | s3      |
| Antistatic                                                 | Yes     |