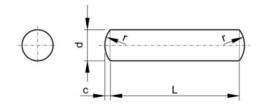

### **Technical Specification**

| c (max.) | 0.75 |
|----------|------|
| D (mm)   | 5    |
| L (mm)   | 30   |
| r≈       | 5    |

#### **Technical Drawing**