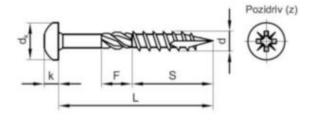

## **Technical Specification**

| D (mm)           | 3   |
|------------------|-----|
| dk               | 6   |
| F                | 0   |
| k                | 2.4 |
| L (mm)           | 30  |
| No. cross recess | 1   |
| S                | 27  |

## **Technical Drawing**