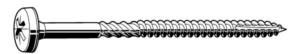

## MAXXFAST Universal woodscrew cross recessed raised cheese head Steel Zinc plated yellow passivated 3X30MM (27)

| Article number | 30030.030.030 |
|----------------|---------------|
| Brand          | -             |
| UBB            | 500512455741  |
| UNSPSC         | 31161508      |
| EAN            | 8715494279697 |
| PKG. of 200    | Full Box Only |

#### **Technical Parameters**

| Diameter          | 3 mm                                                                                                                             |
|-------------------|----------------------------------------------------------------------------------------------------------------------------------|
| Length            | 30 mm                                                                                                                            |
| Driving features  | Pozidriv                                                                                                                         |
| Head shape        | Raised cheese head                                                                                                               |
| Material          | Steel                                                                                                                            |
| Surface treatment | Zinc plated yellow passivated                                                                                                    |
| Info              | Full boxes only.F = 9mm only if L ≥ 40mm.Diameters 3 and 3,5 are unfit for structural timber joints and therefore not CE marked. |