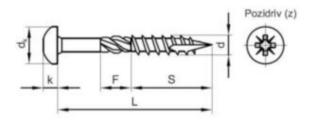

### **Technical Specification**

| D (mm)           | 6   |
|------------------|-----|
| dk               | 12  |
| F                | 9   |
| k                | 4.9 |
| L (mm)           | 100 |
| No. cross recess | 3   |
| S                | 66  |

#### **Technical Drawing**