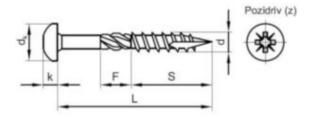

#### **Technical Parameters**

| Diameter          | 4.5 mm                                                                                                                           |
|-------------------|----------------------------------------------------------------------------------------------------------------------------------|
| Length            | 30 mm                                                                                                                            |
| Driving features  | Pozidriv                                                                                                                         |
| Head shape        | Raised cheese head                                                                                                               |
| Material          | Steel                                                                                                                            |
| Surface treatment | Zinc plated                                                                                                                      |
| Info              | Full boxes only.F = 9mm only if L ≥ 40mm.Diameters 3 and 3,5 are unfit for structural timber joints and therefore not CE marked. |

### **Technical Specification**

| D (mm)           | 4.5 |
|------------------|-----|
| dk               | 9   |
| F                | 0   |
| k                | 3.2 |
| L (mm)           | 30  |
| No. cross recess | 2   |
| S                | 26  |

#### **Technical Drawing**