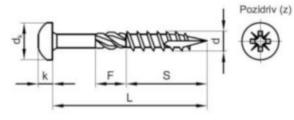

### **Technical Parameters**

| Diameter          | 3.5 mm                                                                                                                                                 |
|-------------------|--------------------------------------------------------------------------------------------------------------------------------------------------------|
| Length            | 12 mm                                                                                                                                                  |
| Driving features  | Pozidriv                                                                                                                                               |
| Head shape        | Raised cheese head                                                                                                                                     |
| Material          | Steel                                                                                                                                                  |
| Surface treatment | Zinc plated                                                                                                                                            |
| Info              | Full boxes only.F<br>= 9mm only if $L \ge$<br>40mm.Diameters<br>3 and 3,5 are unfit<br>for structural timber<br>joints and therefore<br>not CE marked. |

## **Technical Specification**

| 3.5 |
|-----|
| 7   |
| 0   |
| 2.6 |
| 12  |
| 2   |
| 9   |
|     |

### **Technical Drawing**