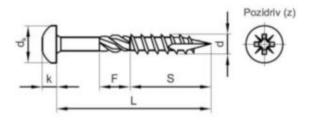

## **Technical Specification**

| D (mm)           | 3   |
|------------------|-----|
| dk               | 6   |
| F                | 0   |
| k                | 2.4 |
| L (mm)           | 25  |
| No. cross recess | 1   |
| S                | 22  |

### **Technical Drawing**