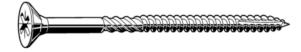

# MAXXFAST Universal woodscrew cross recessed countersunk head Stainless steel A2 6X120MM (80)

| Article number | 30015.060.120 |
|----------------|---------------|
| Brand          | -             |
| UBB            | 500512210708  |
| UNSPSC         | 31161508      |
| EAN            | 8715494273343 |
| PKG. of 100    | Full Box Only |

#### **Technical Parameters**

| Diameter           | 6 mm                                                                                                                             |
|--------------------|----------------------------------------------------------------------------------------------------------------------------------|
| Length             | 120 mm                                                                                                                           |
| Driving features   | Pozidriv                                                                                                                         |
| Head shape         | Countersunk head                                                                                                                 |
| Material           | Stainless steel                                                                                                                  |
| Material technical | A2                                                                                                                               |
| Info               | Full boxes only.F = 9mm only if L ≥ 40mm.Diameters 3 and 3,5 are unfit for structural timber joints and therefore not CE marked. |