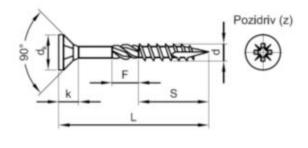

## **Technical Specification**

| D (mm)           | 6   |
|------------------|-----|
| dk               | 12  |
| F                | 9   |
| k                | 6.3 |
| L (mm)           | 120 |
| No. cross recess | 3   |
| S                | 80  |

### **Technical Drawing**