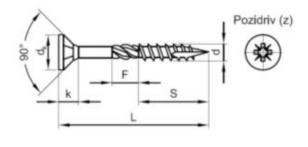

## **Technical Specification**

| D (mm)           | 3.5 |
|------------------|-----|
| dk               | 7   |
| F                | 0   |
| k                | 4   |
| L (mm)           | 30  |
| No. cross recess | 2   |
| S                | 26  |

## **Technical Drawing**