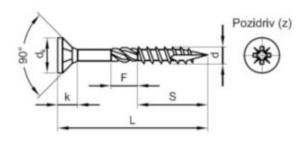

## **Technical Specification**

| D (mm)           | 3.5 |
|------------------|-----|
| dk               | 7   |
| F                | 0   |
| k                | 4   |
| L (mm)           | 25  |
| No. cross recess | 2   |
| S                | 21  |

### **Technical Drawing**