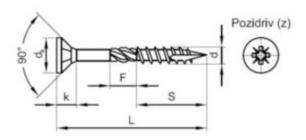

## **Technical Specification**

| D (mm)           | 3.5 |
|------------------|-----|
| dk               | 7   |
| F                | 0   |
| k                | 4   |
| L (mm)           | 20  |
| No. cross recess | 2   |
| S                | 16  |

## **Technical Drawing**