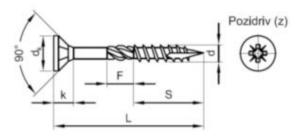

### **Technical Specification**

| D (mm)           | 4   |
|------------------|-----|
| dk               | 8   |
| F                | 0   |
| k                | 4.5 |
| L (mm)           | 30  |
| No. cross recess | 2   |
| S                | 25  |

#### **Technical Drawing**