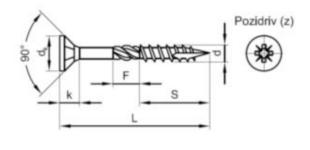

#### **Technical Specification**

| •                |     |
|------------------|-----|
| D (mm)           | 4   |
| dk               | 8   |
| F                | 0   |
| k                | 4.5 |
| L (mm)           | 16  |
| No. cross recess | 2   |
| S                | 11  |

### **Technical Drawing**