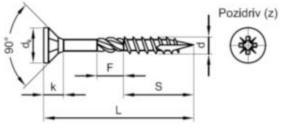

### **Technical Specification**

| D (mm)           | 3.5 |
|------------------|-----|
| dk               | 7   |
| F                | 0   |
| k                | 4   |
| L (mm)           | 35  |
| No. cross recess | 2   |
| S                | 31  |

# Technical Drawing