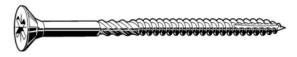

## MAXXFAST Universal woodscrew cross recessed countersunk head Steel Zinc plated yellow passivated 3,5X35MM (31)

| Article number | 30005.035.035 |
|----------------|---------------|
| Brand          | -             |
| UBB            | 500512198929  |
| UNSPSC         | 31161508      |
| EAN            | 8715494284592 |
| PKG of 200     | Full Box Only |

#### **Technical Parameters**

| Diameter          | 3.5 mm                                                                                                                           |
|-------------------|----------------------------------------------------------------------------------------------------------------------------------|
| Length            | 35 mm                                                                                                                            |
| Driving features  | Pozidriv                                                                                                                         |
| Head shape        | Countersunk head                                                                                                                 |
| Material          | Steel                                                                                                                            |
| Surface treatment | Zinc plated yellow passivated                                                                                                    |
| Info              | Full boxes only.F = 9mm only if L ≥ 40mm.Diameters 3 and 3,5 are unfit for structural timber joints and therefore not CE marked. |