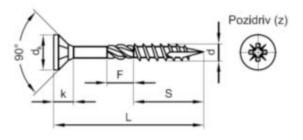

## **Technical Specification**

| D (mm)           | 3.5 |
|------------------|-----|
| dk               | 7   |
| F                | 0   |
| k                | 4   |
| L (mm)           | 16  |
| No. cross recess | 2   |
| S                | 12  |

#### **Technical Drawing**