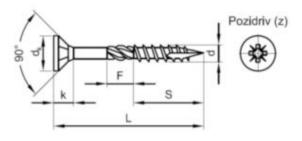

### **Technical Specification**

| D (mm)           | 3   |
|------------------|-----|
| dk               | 6   |
| F                | 0   |
| k                | 3.5 |
| L (mm)           | 20  |
| No. cross recess | 1   |
| S                | 16  |

#### **Technical Drawing**