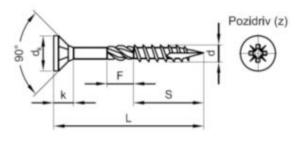

### **Technical Parameters**

| Diameter          | 3 mm                                                                                                                                               |
|-------------------|----------------------------------------------------------------------------------------------------------------------------------------------------|
| Length            | 12 mm                                                                                                                                              |
| Driving features  | Pozidriv                                                                                                                                           |
| Head shape        | Countersunk head                                                                                                                                   |
| Material          | Steel                                                                                                                                              |
| Surface treatment | Zinc plated yellow<br>passivated                                                                                                                   |
| Info              | Full boxes only.F<br>= 9mm only if L ≥<br>40mm.Diameters<br>3 and 3,5 are unfit<br>for structural timber<br>joints and therefore<br>not CE marked. |

### **Technical Specification**

| D (mm)           | 3   |
|------------------|-----|
| dk               | 6   |
| F                | 0   |
| k                | 3.5 |
| L (mm)           | 12  |
| No. cross recess | 1   |
| S                | 8   |

#### **Technical Drawing**