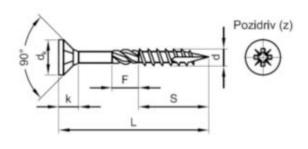

## **Technical Specification**

| D (mm)           | 6   |
|------------------|-----|
| dk               | 12  |
| F                | 9   |
| k                | 6.3 |
| L (mm)           | 45  |
| No. cross recess | 3   |
| S                | 30  |

### **Technical Drawing**