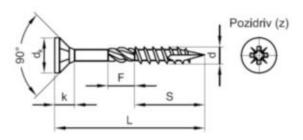

## **Technical Specification**

| D (mm)           | 6   |
|------------------|-----|
| dk               | 12  |
| F                | 9   |
| k                | 6.3 |
| L (mm)           | 40  |
| No. cross recess | 3   |
| S                | 25  |

## **Technical Drawing**