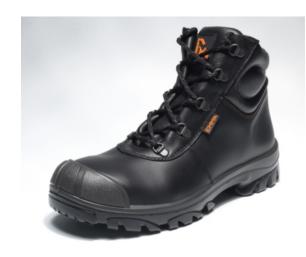

## Emma Safety shoes High 730548 D 42 S3

| Article number | 2L711898      |
|----------------|---------------|
| Brand          | -             |
| UBB            | 500632122320  |
| UNSPSC         | 46181605      |
| EAN            | 8715316044410 |
| PKG. of 1      | Full Box Only |