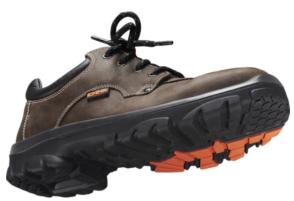

## Emma Safety shoes Low 508846 D 43 S3

| Article number | 2G710748      |
|----------------|---------------|
| Brand          | -             |
| UBB            | 500632993209  |
| UNSPSC         | 46181605      |
| EAN            | 8715316028380 |
| PKG. of 1      | Full Box Only |

## **Technical Parameters**

| Colour                                                     | Brown   |
|------------------------------------------------------------|---------|
| Model                                                      | Low     |
| Watertight                                                 | Yes     |
| Туре                                                       | Shoe    |
| Type of closure                                            | Laces   |
| Shoe size                                                  | 43      |
| Anti-bacterial model                                       | Yes     |
| Material of upper part                                     | Other   |
| With safety toecap                                         | Yes     |
| Material safety toe                                        | Steel   |
| Material lining                                            | Other   |
| Material midsole                                           | Plastic |
| Fuel - and oil<br>resistant (FO)                           | Yes     |
| Safety category<br>footwear according<br>to ISO 20345:2011 | s3      |
| Antistatic                                                 | Yes     |
| Model                                                      | Low     |