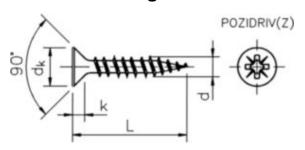

## **Technical Specification**

| D (mm)           | 6    |
|------------------|------|
| dk (max.)        | 11.6 |
| k (max.)         | 3.6  |
| L (mm)           | 40   |
| No. cross recess | 3    |

### **Technical Drawing**