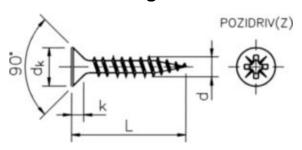

### **Technical Specification**

| -                |     |
|------------------|-----|
| D (mm)           | 5   |
| dk (max.)        | 9.6 |
| k (max.)         | 3   |
| L (mm)           | 90  |
| No. cross recess | 2   |

#### **Technical Drawing**