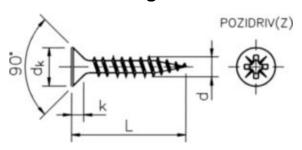

### **Technical Specification**

| D (mm)           | 4.5 |
|------------------|-----|
| dk (max.)        | 8.9 |
| k (max.)         | 2.7 |
| L (mm)           | 60  |
| No. cross recess | 2   |

#### **Technical Drawing**