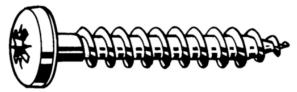

# Cross recessed raised cheese head screw for chipboard Pozidriv Steel Zinc plated 6X35MM

| Article number | 29340.060.035 |
|----------------|---------------|
| Brand          | -             |
| UBB            | 500645264655  |
| UNSPSC         | 31161508      |
| EAN            | 8717077077591 |
| PKG. of 500    | Full Box Only |

#### **Technical Parameters**

| Diameter          | 6 mm                                                                                                                                                      |
|-------------------|-----------------------------------------------------------------------------------------------------------------------------------------------------------|
| Length            | 35 mm                                                                                                                                                     |
| Driving features  | Pozidriv                                                                                                                                                  |
| Head shape        | Raised cheese head                                                                                                                                        |
| Material          | Steel                                                                                                                                                     |
| Surface treatment | Zinc plated                                                                                                                                               |
| Info              | All dimensions are guide values and may deviate dependent on the manufacturer. Warning electroplating of these products may cause hydrogen embrittlement. |