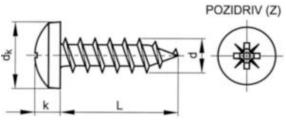

## **Technical Specification**

| D (mm)           | 6    |
|------------------|------|
| dk (max.)        | 11.6 |
| k (max.)         | 4    |
| L (mm)           | 35   |
| No. cross recess | 3    |