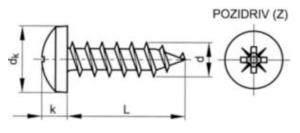

## **Technical Specification**

| D (mm)           | 5   |
|------------------|-----|
| dk (max.)        | 9.6 |
| k (max.)         | 3.4 |
| L (mm)           | 45  |
| No. cross recess | 2   |

## **Technical Drawing**

**Standards** 