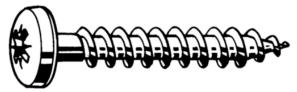

# Cross recessed raised cheese head screw for chipboard Pozidriv Steel Zinc plated 5X40MM

| Article number | 29340.050.040 |
|----------------|---------------|
| Brand          | -             |
| UBB            | 950350041758  |
| UNSPSC         | 31161508      |
| EAN            | 8715492956187 |
| PKG. of 200    | Full Box Only |

#### **Technical Parameters**

| Diameter          | 5 mm                                                                                                                                                      |
|-------------------|-----------------------------------------------------------------------------------------------------------------------------------------------------------|
| Length            | 40 mm                                                                                                                                                     |
| Driving features  | Pozidriv                                                                                                                                                  |
| Head shape        | Raised cheese head                                                                                                                                        |
| Material          | Steel                                                                                                                                                     |
| Surface treatment | Zinc plated                                                                                                                                               |
| Info              | All dimensions are guide values and may deviate dependent on the manufacturer. Warning electroplating of these products may cause hydrogen embrittlement. |