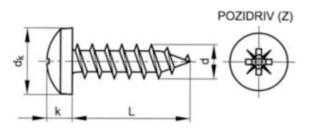

### **Technical Specification**

| D (mm)           | 5   |
|------------------|-----|
| dk (max.)        | 9.6 |
| k (max.)         | 3.4 |
| L (mm)           | 40  |
| No. cross recess | 2   |

### **Technical Drawing**