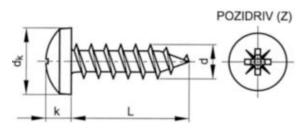

### **Technical Specification**

| D (mm)           | 5   |
|------------------|-----|
| dk (max.)        | 9.6 |
| k (max.)         | 3.4 |
| L (mm)           | 35  |
| No. cross recess | 2   |

### **Technical Drawing**