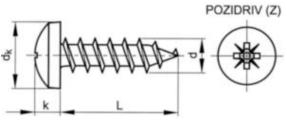

## **Technical Specification**

| D (mm)           | 5   |
|------------------|-----|
| dk (max.)        | 9.6 |
| k (max.)         | 3.4 |
| L (mm)           | 30  |
| No. cross recess | 2   |