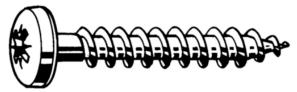

# Cross recessed raised cheese head screw for chipboard Pozidriv Steel Zinc plated 5X20MM

| Article number | 29340.050.020 |
|----------------|---------------|
| Brand          | -             |
| UBB            | 950350041345  |
| UNSPSC         | 31161508      |
| EAN            | 8715492956149 |
| PKG. of 200    | Full Box Only |

#### **Technical Parameters**

| Diameter          | 5 mm                                                                                                                                                      |
|-------------------|-----------------------------------------------------------------------------------------------------------------------------------------------------------|
| Length            | 20 mm                                                                                                                                                     |
| Driving features  | Pozidriv                                                                                                                                                  |
| Head shape        | Raised cheese head                                                                                                                                        |
| Material          | Steel                                                                                                                                                     |
| Surface treatment | Zinc plated                                                                                                                                               |
| Info              | All dimensions are guide values and may deviate dependent on the manufacturer. Warning electroplating of these products may cause hydrogen embrittlement. |