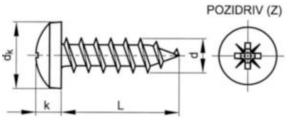

## **Technical Specification**

| D (mm)           | 5   |
|------------------|-----|
| dk (max.)        | 9.6 |
| k (max.)         | 3.4 |
| L (mm)           | 20  |
| No. cross recess | 2   |