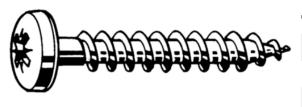

# Cross recessed raised cheese head screw for chipboard Pozidriv Steel Zinc plated 4,5X60MM

| Article number | 29340.045.060 |
|----------------|---------------|
| Brand          | -             |
| UBB            | 500645264168  |
| UNSPSC         | 31161508      |
| EAN            | 8717077077546 |
| PKG. of 500    | Full Box Only |

#### **Technical Parameters**

| Diameter          | 4.5 mm                                                                                                                                                                            |
|-------------------|-----------------------------------------------------------------------------------------------------------------------------------------------------------------------------------|
| Length            | 60 mm                                                                                                                                                                             |
| Driving features  | Pozidriv                                                                                                                                                                          |
| Head shape        | Raised cheese head                                                                                                                                                                |
| Material          | Steel                                                                                                                                                                             |
| Surface treatment | Zinc plated                                                                                                                                                                       |
| Info              | All dimensions<br>are guide values<br>and may deviate<br>dependent on the<br>manufacturer.Warning:<br>electroplating of<br>these products may<br>cause hydrogen<br>embrittlement. |