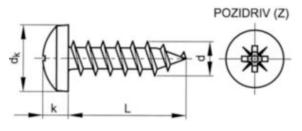

### **Technical Specification**

| D (mm)           | 4.5  |
|------------------|------|
| dk (max.)        | 8.9  |
| k (max.)         | 3.05 |
| L (mm)           | 60   |
| No. cross recess | 2    |
| L (mm)           | 60   |

### **Technical Drawing**