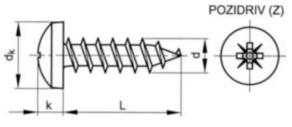

#### **Technical Specification**

| D (mm)           | 4.5  |
|------------------|------|
| dk (max.)        | 8.9  |
| k (max.)         | 3.05 |
| L (mm)           | 50   |
| No. cross recess | 2    |

## Technical Drawing