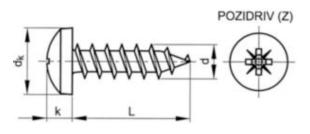

## **Technical Specification**

| D (mm)           | 4   |
|------------------|-----|
| dk (max.)        | 7.9 |
| k (max.)         | 2.8 |
| L (mm)           | 16  |
| No. cross recess | 2   |

## **Technical Drawing**