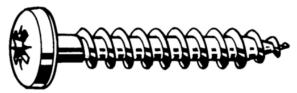

# Cross recessed raised cheese head screw for chipboard Pozidriv Steel Zinc plated 4X16MM

| Article number | 29340.040.016 |
|----------------|---------------|
| Brand          | -             |
| UBB            | 950350260879  |
| UNSPSC         | 31161508      |
| EAN            | 8715492955937 |
| PKG. of 200    | Full Box Only |

#### **Technical Parameters**

| Diameter          | 4 mm                                                                                                                                                      |
|-------------------|-----------------------------------------------------------------------------------------------------------------------------------------------------------|
| Length            | 16 mm                                                                                                                                                     |
| Driving features  | Pozidriv                                                                                                                                                  |
| Head shape        | Raised cheese head                                                                                                                                        |
| Material          | Steel                                                                                                                                                     |
| Surface treatment | Zinc plated                                                                                                                                               |
| Info              | All dimensions are guide values and may deviate dependent on the manufacturer. Warning electroplating of these products may cause hydrogen embrittlement. |