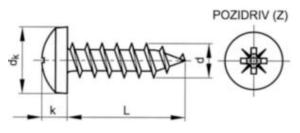

## **Technical Specification**

| D (mm)           | 3   |
|------------------|-----|
| dk (max.)        | 5.9 |
| k (max.)         | 2.2 |
| L (mm)           | 20  |
| No. cross recess | 1   |

## **Technical Drawing**

**Standards** 