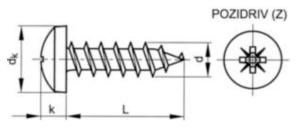

### **Technical Specification**

| D (mm)           | 3   |
|------------------|-----|
| dk (max.)        | 5.9 |
| k (max.)         | 2.2 |
| L (mm)           | 12  |
| No. cross recess | 1   |

## **Technical Drawing**