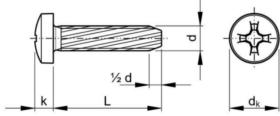

sed cheese head                                        |
| Material          | Steel                                                     |
| Surface treatment | Zinc plated                                               |
| Thread            | Metric thread                                             |
| Info              | The predrill<br>diamerter Drill ø<br>(H11) is a guideline |

(H11) is a guideline for medium strength material. For soft or thin materials a smaller hole can be chosen, for hard or thick material a bigger hole may be chosen. It is recommended to select the exact diameter based on tests.The engagement depth should by no means exceed twice the nominal screw diamerter.Warning:

electroplating of

7516-AE H



### **Technical Specification**

# fication Technical Drawing