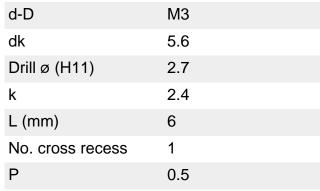

#### **Standards**

DIN

| Diameter          | M3                                                        |
|-------------------|-----------------------------------------------------------|
| Length            | 6 mm                                                      |
| Driving features  | Phillips                                                  |
| Head shape        | Raised cheese head                                        |
| Material          | Steel                                                     |
| Surface treatment | Zinc plated                                               |
| Thread            | Metric thread                                             |
| Info              | The predrill<br>diamerter Drill ø<br>(H11) is a guideline |