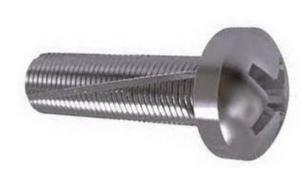

# Cross recessed raised cheese head thread cutting screw Phillips DIN 7516 AE-H Steel Zinc plated M3X6

| Article number | 27100.030.006 |
|----------------|---------------|
| Brand          | -             |
| UBB            | 950352261669  |
| UNSPSC         | 31161507      |
| EAN            | 8715492950789 |
| PKG. of 2000   | Full Box Only |