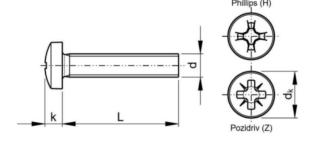

# **Technical Specification**

Thread

| d-D                  | M4  |
|----------------------|-----|
| Thread length (min.) | 22  |
| dk (max.)            | 8   |
| Full thread if L ≤   | 25  |
| k                    | 3.1 |
| L (mm)               | 6   |
| No. cross recess     | 2   |
| Р                    | 0.7 |

## **Technical Drawing**