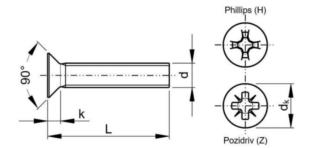

## **Technical Drawing**

| d-D                  | M3   |
|----------------------|------|
| Thread length (min.) | 19   |
| dk (max.)            | 5.6  |
| Full thread if L ≤   | 22   |
| k (max.)             | 1.65 |

| L (mm)           | 30  |
|------------------|-----|
| No. cross recess | 1   |
| Р                | 0.5 |