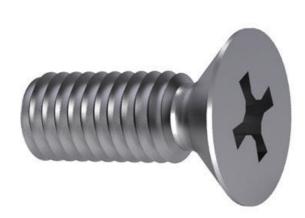

# Cross recessed countersunk head screw Phillips DIN 965 A-H Steel Zinc plated 4.8 M3X30

| Article number | 24671.030.030 |
|----------------|---------------|
| Brand          | -             |
| UBB            | 500621768596  |
| UNSPSC         | 31161504      |
| EAN            | 8715494509183 |
| PKG. of 200    | Full Box Only |

#### **Technical Parameters**

| Diameter          | M3                                                                               | 1 |
|-------------------|----------------------------------------------------------------------------------|---|
| Length            | 30 mm                                                                            | I |
| Class             | 4.8                                                                              | [ |
| Driving features  | Phillips                                                                         |   |
| Head shape        | Countersunk head                                                                 |   |
| Material          | Steel                                                                            |   |
| Surface treatment | Zinc plated                                                                      |   |
| Thread            | Metric thread                                                                    |   |
| Info              | F max = Maximum recommended static load (centr. tension). Approved by VdS and FM |   |