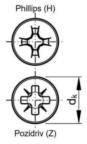

### Standards

| Diameter          | M6                 | ISO | ≈7045 |
|-------------------|--------------------|-----|-------|
| Length            | 35 mm              | DIN | 7985  |
| Class             | 4.8                |     |       |
| Driving features  | Phillips           |     |       |
| Head shape        | Raised cheese head |     |       |
| Material          | Steel              |     |       |
| Surface treatment | Zinc plated        |     |       |
| Thread            | Metric thread      |     |       |
| Info              | large pack         |     |       |

## **Technical Specification**

| d-D                  | M6  |
|----------------------|-----|
| Thread length (min.) | 28  |
| dk (max.)            | 12  |
| Full thread if L ≤   | 35  |
| k                    | 4.6 |
| L (mm)               | 35  |
| No. cross recess     | 3   |
| Р                    | 1   |