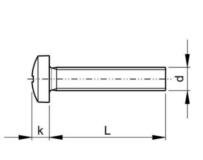

## **Technical Specification**

| d-D                  | M6  |
|----------------------|-----|
| Thread length (min.) | 28  |
| dk (max.)            | 12  |
| Full thread if L ≤   | 35  |
| k                    | 4.6 |
| L (mm)               | 35  |
| No. cross recess     | 3   |
| Р                    | 1   |

## **Technical Drawing**