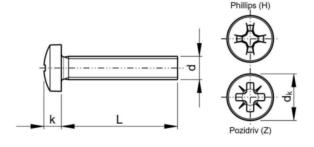

#### **Technical Parameters**

| Diameter          | M6                 |
|-------------------|--------------------|
| Length            | 25 mm              |
| Class             | 4.8                |
| Driving features  | Phillips           |
| Head shape        | Raised cheese head |
| Material          | Steel              |
| Surface treatment | Zinc plated        |
| Thread            | Metric thread      |
| Info              | large pack         |

## **Technical Specification**

| d-D                  | M6  |
|----------------------|-----|
| Thread length (min.) | 28  |
| dk (max.)            | 12  |
| Full thread if L ≤   | 35  |
| k                    | 4.6 |
| L (mm)               | 25  |
| No. cross recess     | 3   |
| P                    | 1   |

## **Technical Drawing**