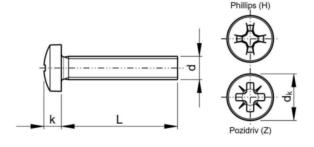

#### **Technical Parameters**

| Diameter          | M6                 |
|-------------------|--------------------|
| Length            | 16 mm              |
| Class             | 4.8                |
| Driving features  | Phillips           |
| Head shape        | Raised cheese head |
| Material          | Steel              |
| Surface treatment | Zinc plated        |
| Thread            | Metric thread      |
| Info              | large pack         |

## **Technical Specification**

| d-D                  | M6  |
|----------------------|-----|
| Thread length (min.) | 28  |
| dk (max.)            | 12  |
| Full thread if L ≤   | 35  |
| k                    | 4.6 |
| L (mm)               | 16  |
| No. cross recess     | 3   |
| P                    | 1   |

### **Technical Drawing**